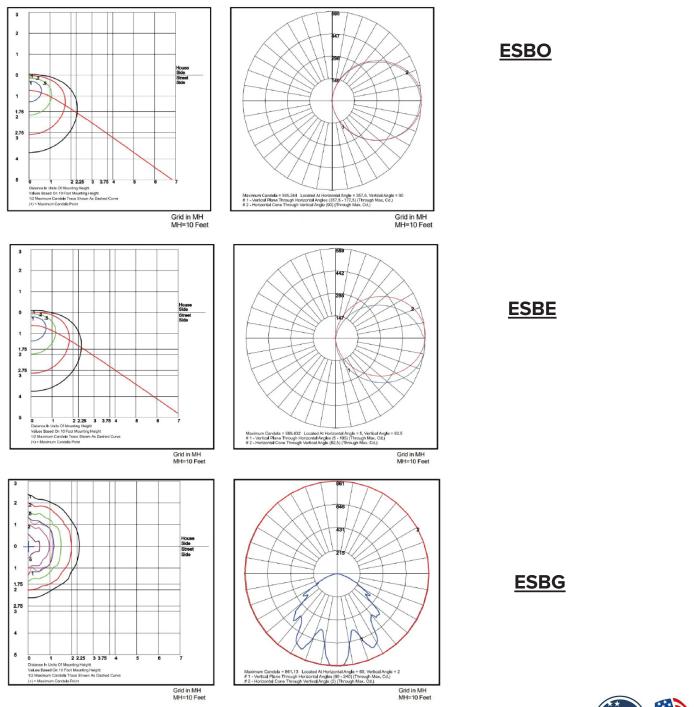

VAC<br>Multivolt<br>Step Dimming<br>20-277VAC<br>00%-40% |           | White<br>Black<br>Silver |               | 4000K<br>5000K |
|           |            |                     |         |                                                                             | <b>D347V</b> 3          | 20V Dimmable<br>347VAC 0-10V<br>Dimmable<br>Triac Dimming                       |           |                          |               |                |

277VAC

#### 8. WIRE

- PI1 3 wire harness, including white, black, and green
- PI2 4 wire harness, including white, black, green, and blue for emergency battery backup
- PI3D 5 wire harness, including white, black, green, violet, and gray



Dimensions and specifications subject to change without notice.



JOB NAME:

CAT#:

TYPE:

# PHOTOMETRICS





Dimensions and specifications subject to change without notice.